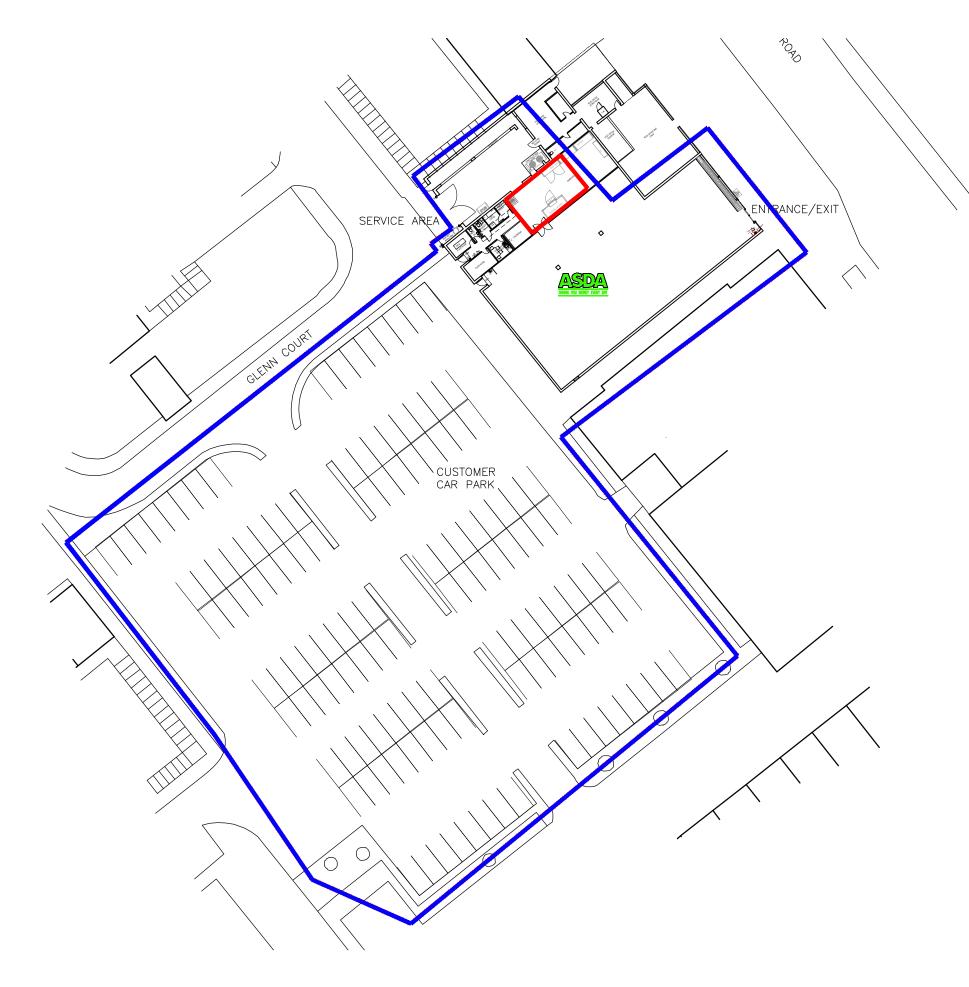

# XREF'S IN THIS DRAWING LEGEND:

BLUE LINE INDICATES EXISTING SITE OWNERSHIP BOUNDARY.

OWNERSHIP BOUNDA

RED LINE INDICATES SITE AREA AFFECTED BY THE PROPOSALS.

## **EXISTING SITE PLAN**

DRAWING STATUS